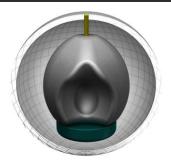

The proven **Catalyst Core** featured in the original Crux and Crux Pearl has left bowlers wanting more. More strikes, more hook, and more winning. It's a dynamic asymmetrical design that really stands on its own. And it's powerful, relentless, and unforgiving. It never backs down and, with the Alpha Crux in your hand, neither will you.